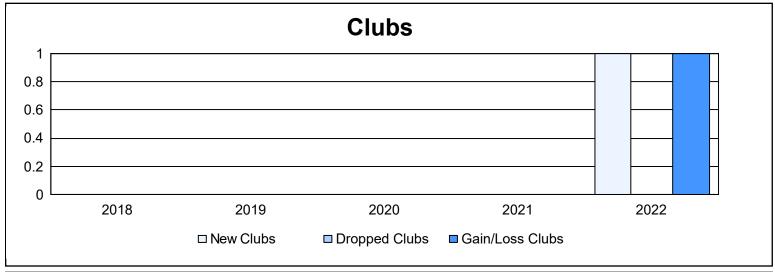

District 111SM As of June 2022 Cumulative

| Year      | New<br>Clubs | Dropped<br>Clubs | Gain/<br>Loss<br>Clubs | New<br>Members | Charter<br>Members | Reinstate<br>Members | Transfer<br>Members | Total<br>Member<br>Added | Total<br>Members<br>Dropped | Gain/<br>Loss<br>Members |
|-----------|--------------|------------------|------------------------|----------------|--------------------|----------------------|---------------------|--------------------------|-----------------------------|--------------------------|
| 2017-2018 | 0            | 0                | 0                      | 115            | 0                  | 5                    | 8                   | 128                      | 143                         | -15                      |
| 2018-2019 | 0            | 0                | 0                      | 125            | 0                  | 3                    | 5                   | 133                      | 124                         | 9                        |
| 2019-2020 | 0            | 0                | 0                      | 80             | 0                  | 1                    | 12                  | 93                       | 108                         | -15                      |
| 2020-2021 | 0            | 0                | 0                      | 78             | 0                  | 5                    | 4                   | 87                       | 130                         | -43                      |
| 2021-2022 | 1            | 0                | 1                      | 104            | 20                 | 0                    | 11                  | 135                      | 124                         | 11                       |
| Average   | 0            | 0                | 0                      | 100            | 4                  | 3                    | 8                   | 115                      | 126                         | -11                      |