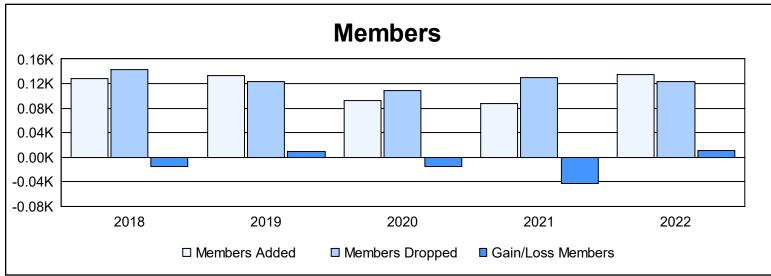

District 111SM As of June 2022 Cumulative

| Year      | New<br>Clubs | Dropped<br>Clubs | Gain/<br>Loss<br>Clubs | New<br>Members | Charter<br>Members | Reinstate<br>Members | Transfer<br>Members | Total<br>Member<br>Added | Total<br>Members<br>Dropped | Gain/<br>Loss<br>Members |
|-----------|--------------|------------------|------------------------|----------------|--------------------|----------------------|---------------------|--------------------------|-----------------------------|--------------------------|
| 2017-2018 | 0            | 0                | 0                      | 115            | 0                  | 5                    | 8                   | 128                      | 143                         | -15                      |
| 2018-2019 | 0            | 0                | 0                      | 125            | 0                  | 3                    | 5                   | 133                      | 124                         | 9                        |
| 2019-2020 | 0            | 0                | 0                      | 80             | 0                  | 1                    | 12                  | 93                       | 108                         | -15                      |
| 2020-2021 | 0            | 0                | 0                      | 78             | 0                  | 5                    | 4                   | 87                       | 130                         | -43                      |
| 2021-2022 | 1            | 0                | 1                      | 104            | 20                 | 0                    | 11                  | 135                      | 124                         | 11                       |
| Average   | 0            | 0                | 0                      | 100            | 4                  | 3                    | 8                   | 115                      | 126                         | -11                      |